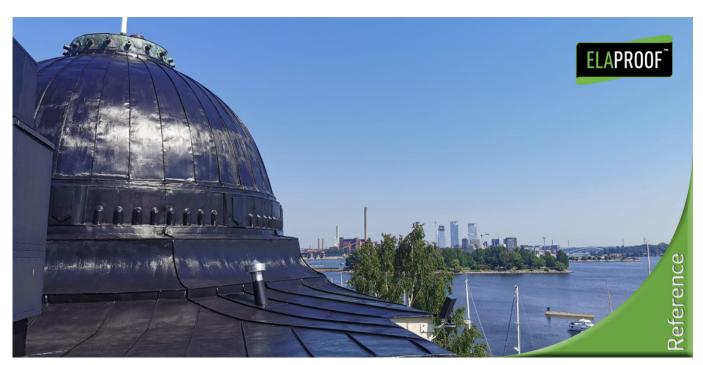

# Machine seam ceiling Katajanokka Casino | Helsinki

## **Description**

At the customer's request, the site was coated with ElaProof H handmass as a brush work. The facade of the Casino was renovated the previous summer, and now the coating of the dome crowns the beautiful building.

# **Project information**

Client: Katajanokan Kasino

Project: Coating of the dome and part of the roof

Address: Laivastokatu 1, Helsinki, Finland

Material: Machine seam ceiling Contractor: JJ-Kattohuolto Oy Time and city: 07/2021 | Helsinki