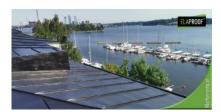

## **Description**

At the customer's request, the site was coated with ElaProof H handmass as a brush work. The facade of the Casino was renovated the previous summer, and now the coating of the dome crowns the beautiful building.

# **Project information**

Client: Katajanokan Kasino

Project: Coating of the dome and part of the roof

Address: Laivastokatu 1, Helsinki, Finland

Material: Machine seam ceiling Contractor: JJ-Kattohuolto Oy Time and city: 07/2021 | Helsinki